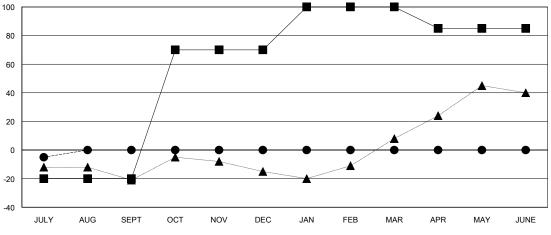

## LOCATION TURKEY

GMT CA 4

|                       |                  | Clubs     |                  |                  |                       |                    | Members                             |                    |                  |
|-----------------------|------------------|-----------|------------------|------------------|-----------------------|--------------------|-------------------------------------|--------------------|------------------|
| RESULTS FOR 2016-2017 |                  |           |                  |                  | RESULTS FOR 2016-2017 |                    |                                     |                    |                  |
| QUARTER               | NEW CLUB<br>GOAL | NEW CLUBS | DROPPED<br>CLUBS | NET<br>GAIN/LOSS | QUARTER               | NEW MEMBER<br>GOAL | CHARTER AND<br>NEW MEMBERS<br>ADDED | DROPPED<br>MEMBERS | NET<br>GAIN/LOSS |
| JULY/AUG/SEPT         | 0                | 0         | 0                | 0                | JULY/AUG/SEPT         | -20                | 0                                   | 5                  | -5               |
| OCT/NOV/DEC           | 2                | 0         | 0                | 0                | OCT/NOV/DEC           | 90                 | 0                                   | 0                  | 0                |
| JAN/FEB/MAR           | 0                | 0         | 0                | 0                | JAN/FEB/MAR           | 30                 | 0                                   | 0                  | 0                |
| APR/MAY/JUNE          | 0                | 0         | 0                | 0                | APR/MAY/JUNE          | -15                | 0                                   | 0                  | 0                |

|      | CURRENT YEAR GOALS FOR NEW |
|------|----------------------------|
| МЕМВ | ERS                        |

- CURRENT YEAR ACTUAL MEMBERS

- ▲ - LAST YEAR ACTUAL MEMBERS

| DROPPED CLUBS: 0 |   |
|------------------|---|
| DROPPED MEMBERS  |   |
| DECEASED         | 0 |
| CLUB CANCELLED   | 0 |
| OTHER            | 5 |
| TOTAL            | 5 |