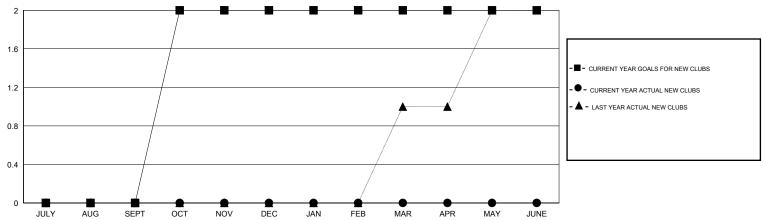

## LOCATION TURKEY

GMT CA 4

|                       |                  | Clubs     |                  |                  |                       |                    | Members                             |                    |                  |
|-----------------------|------------------|-----------|------------------|------------------|-----------------------|--------------------|-------------------------------------|--------------------|------------------|
| RESULTS FOR 2016-2017 |                  |           |                  |                  | RESULTS FOR 2016-2017 |                    |                                     |                    |                  |
| QUARTER               | NEW CLUB<br>GOAL | NEW CLUBS | DROPPED<br>CLUBS | NET<br>GAIN/LOSS | QUARTER               | NEW MEMBER<br>GOAL | CHARTER AND<br>NEW MEMBERS<br>ADDED | DROPPED<br>MEMBERS | NET<br>GAIN/LOSS |
| JULY/AUG/SEPT         | 0                | 0         | 0                | 0                | JULY/AUG/SEPT         | -20                | 0                                   | 5                  | -5               |
| OCT/NOV/DEC           | 2                | 0         | 0                | 0                | OCT/NOV/DEC           | 90                 | 0                                   | 0                  | 0                |
| JAN/FEB/MAR           | 0                | 0         | 0                | 0                | JAN/FEB/MAR           | 30                 | 0                                   | 0                  | 0                |
| APR/MAY/JUNE          | 0                | 0         | 0                | 0                | APR/MAY/JUNE          | -15                | 0                                   | 0                  | 0                |